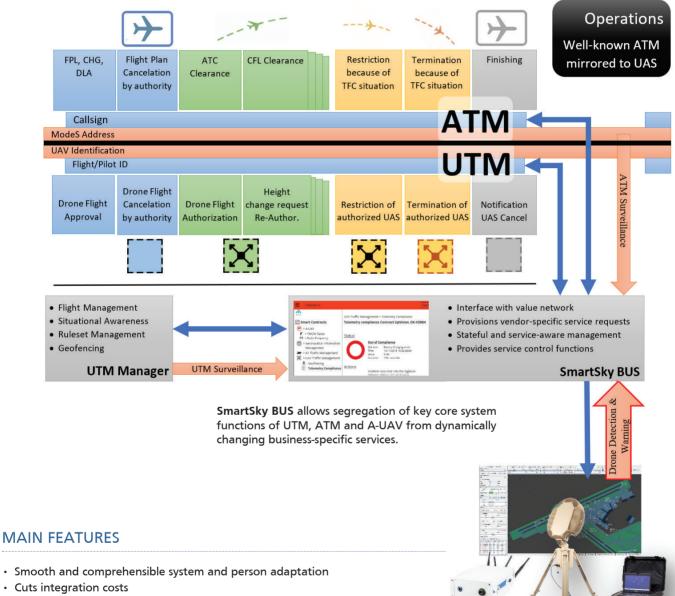

## **UTM/ATM Integration Solution**

UTM Solution is built on ATM processes and principles and provides smooth system and operation adaption, both on technical and personal side. This approach is bringing fast and easy understanding of UTM to pure ATM word and allows clear view on ATM - UTM system cooperation.